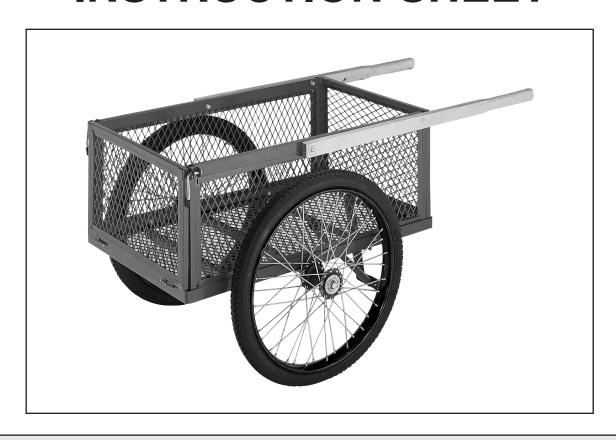

# HEAVY-DUTY NURSERY PUSH CART

**MODEL H3033** 

#### **ASSEMBLY INSTRUCTIONS**

The Model H3033 Heavy-Duty Nursery Push Cart is great for chores around the yard. The 20" tires provide easy rolling and the fold down fence keeps lifting to a minimum.

When assembling the cart, tighten all nuts and bolts finger tight, then, when the entire cart is assembled, tighten all nuts and bolts firmly.